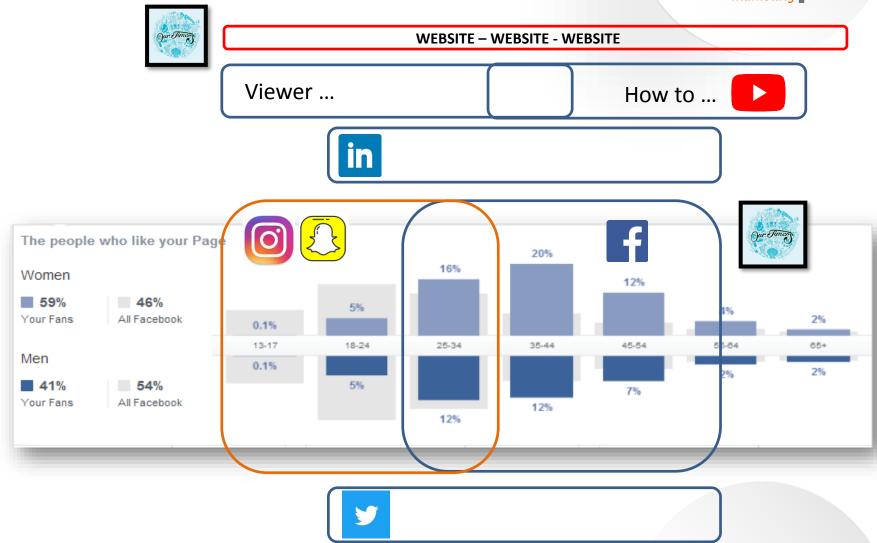

#### Who do you want to attract?

50+ looking forward to retirement. Mid-High level careers

Busy working families of all ages. Focused on the needs and wants of their children

20-40 something! Child free singles and couples Educated to degree level – work long hours

Couple & groups of friends in their 60's - Have worked hard and are now enjoying their retirement