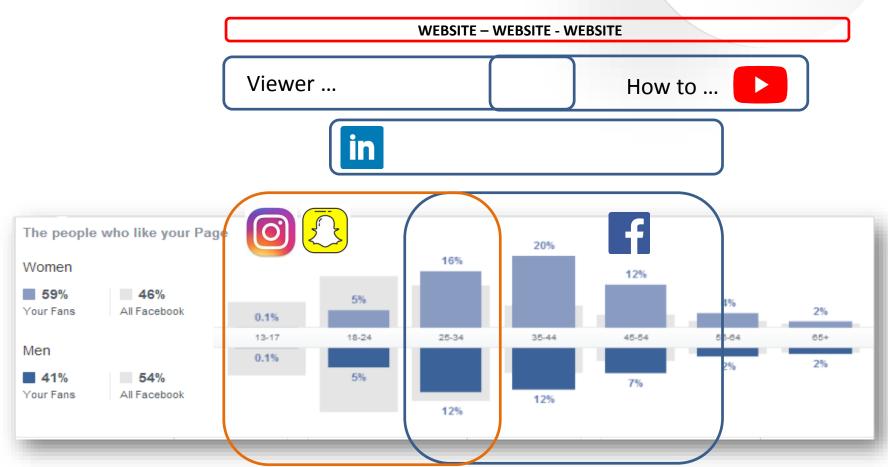

# Everyone needs a strategy

- What is your why?
- Who do you want to attract?
- WHERE WILL YOU FIND THEM
- How will you attract them?