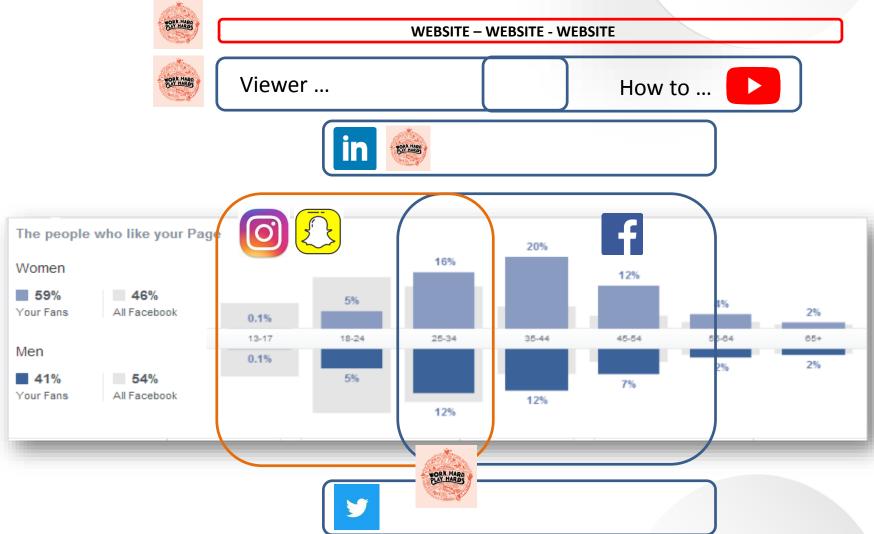

#### Who do you want to attract?

50+ looking forward to retirement. Mid-High level careers

Busy working families of all ages. Focused on the needs and wants of their children

20-40 something! Child free singles and couples Educated to degree level – work long hours

Couple & groups of friends in their 60's - Have worked hard and are now enjoying their retirement