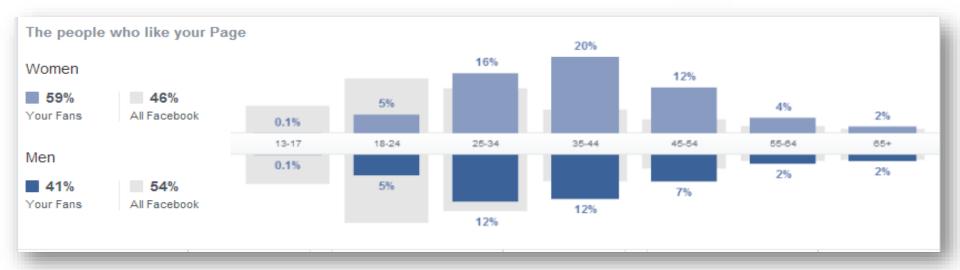

#### Who do you want to attract?

50+ looking forward to retirement. Mid-High level careers

Busy working families of all ages. Focused on the needs and wants of their children

20-40 something! Child free singles and couples Educated to degree level – work long hours

Couple & groups of friends in their 60's - Have worked hard and are now enjoying their retirement