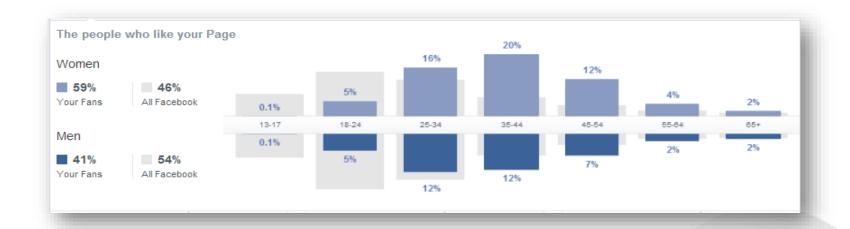

#### Who do you want to attract?

50+ looking forward to retirement. Mid-High level careers

Busy working families of all ages. Focused on the needs and wants of their children

20-40 something! Child free singles and couples Educated to degree level – work long hours

Couple & groups of friends in their 60's - Have worked hard and are now enjoying their retirement