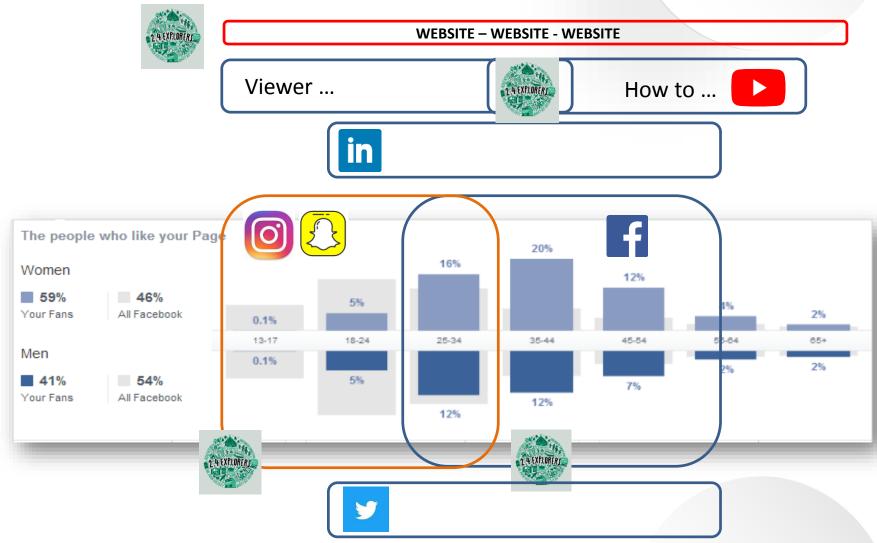

#### Who do you want to attract?

50+ looking forward to retirement. Mid-High level careers

Busy working families of all ages. Focused on the needs and wants of their children

20-40 something! Child free singles and couples Educated to degree level – work long hours

Couple & groups of friends in their 60's - Have worked hard and are now enjoying their retirement