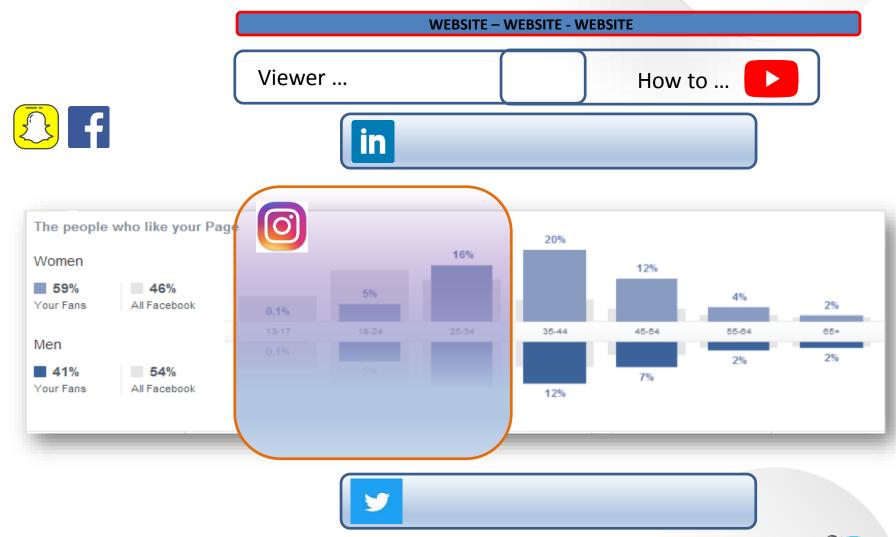

u in the right place?







## You are in the right place





Hospitality

Agriculture

**Sports** 

**Journalist** 

Academics

Entertainment





#### Who do you want to attract?





50+ looking forward to retirement. Mid-High level careers



Busy working families of all ages. Focused on the needs and wants of their children



20-40 something! Child free singles and couples Educated to degree level – work long hours



Couple & groups of friends in their 60's - Have worked hard and are now enjoying their retirement



# Trusty Traveller







# 2.4 Explorers







# Work hard – Play hard





#### **Our Timers**







# Having a strategy





#### Who did we want to talk to:

- Decision makers in agri-business sectors
- Rural business owners







#### What did we decide ...











#### What is an influencer









The quintessential Cotswold Thatched Holiday
Cottage in Whichford Soho Farmhouse &
Daylesford nearby, cosy couples hideaway. Small dog
welcome

www.sheepskinlife.com/cottages/thatched-cottage

Followed by ballintaggart



















# Do you need a large following





#### How much value ...













24 hours posts 12 hours stories

24 hours

24-72 hours

Weeks/Months /Years Posts – days Articles -Years 12-24 hours





# Everyone needs a strategy

- What is your why?
- Who do you want to attract?
- WHERE WILL YOU FIND THEM
- How will you attract them?





## What now ...

- Choose one platform to start with
- Be consistent
- Practice
- Be present



# Why not ...



Register for one of the training session