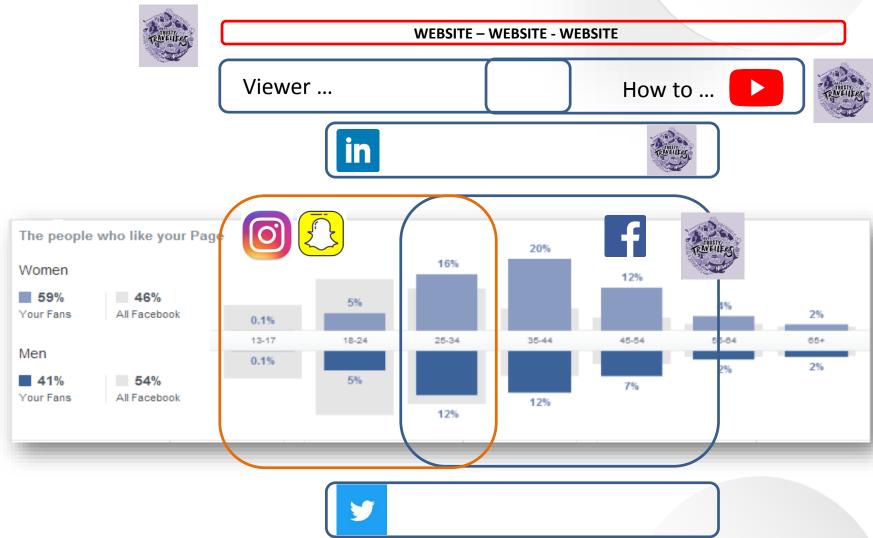

#### Who do you want to attract?

50+ looking forward to retirement. Mid-High level careers

Busy working families of all ages. Focused on the needs and wants of their children

20-40 something! Child free singles and couples Educated to degree level – work long hours

Couple & groups of friends in their 60's - Have worked hard and are now enjoying their retirement